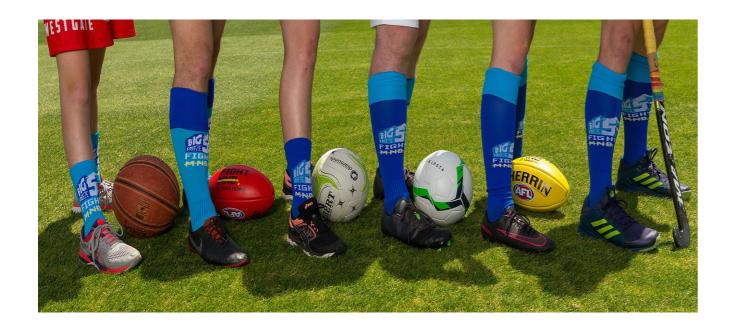

#### WARRANDYTE VENOM BIG V WOMENS TEAM WILL BE SUPPORTING THE FIGHT MND CAMPAIGN WHEN THEY PLAY ON SUNDAY JULY 4TH AT WARRANDYTE STADIUM.

All the players, coaches and team managers have purchased socks, which they will be wearing to support the fight against MND as a part of the Sock It 2MND event. In supporting this cause the team are ensuring that there is on going research to find effective treatments and hopefully a cure for MND in the future.

Please wear a blue item of clothing to show your support on the day.

If you would like to find out more or make your own contribution to the cause please visit the following website.

https://fightmnd.org.au/events/2021-sockit2mnd/