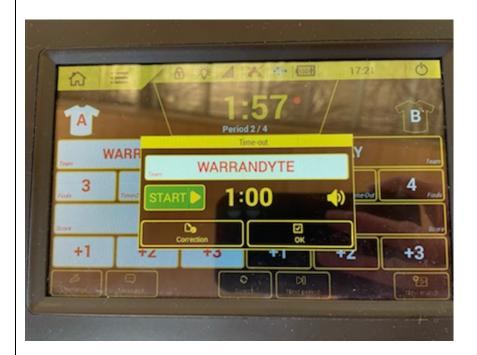

## Time-outs

- 1. Press 'STOP' (yellow button)
- 2. Press screen: *Timeout*
- 3. Press 'START' (green button) (see below)
  Circle on screen (foul) will flash as time counts down.
  At end of 1-minute, buzzer will sound.
- 4. Press 'START' (yellow button) to resume main clock.

NB. A solid round dot will appear in the time-out screen for the relevant team.