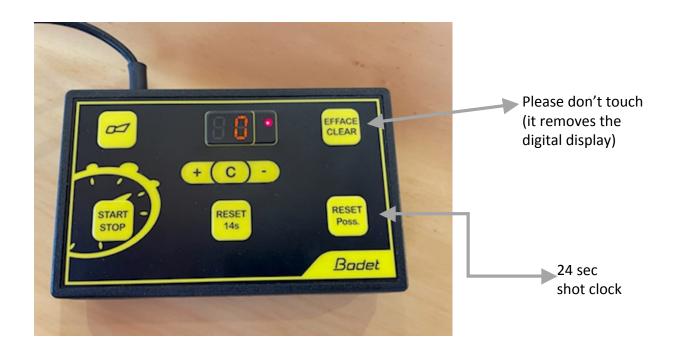

## Scorepad Quick Guide (VJBL) – Shot Clock

| Setting 24s shot clock                 | To set 24s shot clock:  • Press 'RESET Poss.' to set/reset the 24 second shot clock.  • Press 'START/STOP' (yellow button) |
|----------------------------------------|----------------------------------------------------------------------------------------------------------------------------|
| Re-set shot clock<br>(on rebounds etc) | • Press 'RESET Poss.'                                                                                                      |
| Pausing shot clock                     | Press 'START/STOP' (yellow button)                                                                                         |