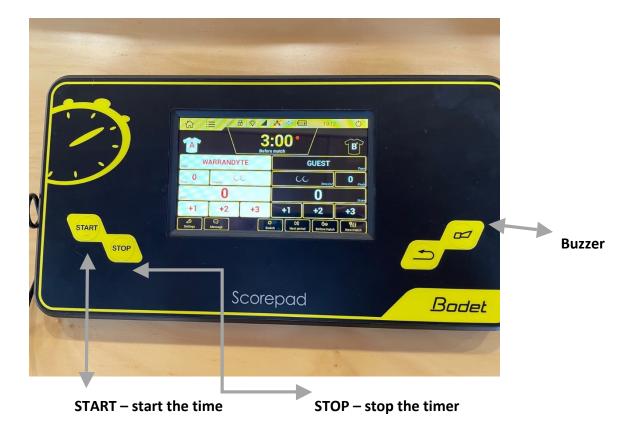

## Scorepad Quick Guide (VJBL) - Scoretable

- Pre-game start clock: 5 minutes
- Preset: Game is set to four 10-minute quarters, with 2-minute half time and two 1-minute inter periods between the quarters.
- Each period (e.g. pre-game, periods 1/4, 2/4, half time and periods 3/4 and 4/4) must be manually activated using the 'START' (yellow button).
- Team fouls re-set automatically at the start of each quarter/period.

| Start the timer         | Press 'START' (yellow button)                                               |
|-------------------------|-----------------------------------------------------------------------------|
| Stop the timer          | Press 'STOP' (yellow button)                                                |
| Add points              | Press screen: +1, +2, +3                                                    |
|                         | To manually change points, press screen 'Points', and adjust on screen.     |
| Add foul:               | Press screen: <i>Fouls</i>                                                  |
|                         | To manually change points, press screen 'Fouls', and adjust on screen.      |
| Foul / point correction | Press screen (Fouls or Score) and adjust manually via display box.    19:21 |