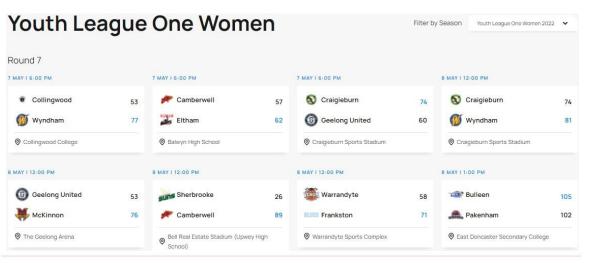

## THIS WEEK

Collingwood vs Eltham Sherbrooke vs McKinnon Pakenham vs Wyndham Wyndham vs Bulleen Camberwell vs Geelong Utd Craigieburn vs McKinnon Warrandyte vs Pakenham Frankston vs Sherbrooke

## LADDER

- 1. Bulleen
- 2. Frankston
- 3. McKinnon
- 4. Camberwell
- 5. Wyndham
- 6. Eltham
- 7. Craigieburn
- 8. Pakenham
- 9. Geelong Utd
- 10. Collingwood
- 11. Warrandyte
- 12. Sherbrooke

(i) @bigv\_ball