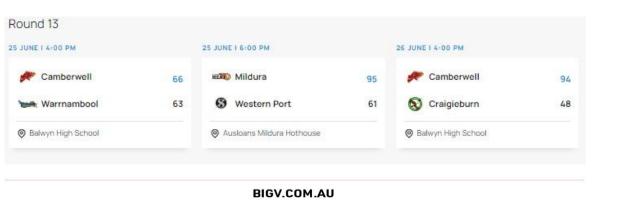

#### Warrandyte Division 1 Recap and Preview

Last week was a bye round for the Division 1 Women and another chance to regroup and try and make up some lost ground to make the finals This week sees the Venom Senior Women face a big Challenge in second placed the Camberwell Dragons who currently have an 8 and 4 win/loss record. Players to watch out for Gemma Fyfe and Marnie Houghton who will want to ensure that Camberwell cement their spot in the finals.

#### THIS WEEK

Bellarine vs Melbourne Uni Warrnambool vs Western Port Warrandyte vs Camberwell Sherbrooke vs Craigieburn

#### LADDER

- 1. Sherbrooke
- 2. Camberwell
- 3. Warrnambool
- 4. Western Port
- 5. Mildura
- 6. Warrandyte
- 7. Melbourne Uni
- 8. Bellarine
- 9. Craigieburn